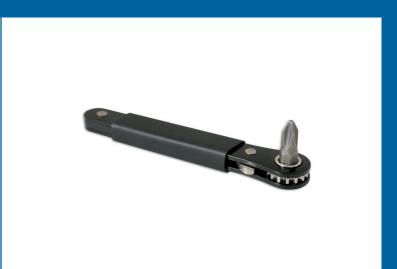

## Mini Ratchet Bit Set 7pc

Where access is limited, or storage space is at a premium, this portable screwdriver bit set is a must for any tool kit. The wrench has a reversible ratchet and accepts any 1/4" hex drive micro bits. It fits into the included storage clip, which also stores the six screwdriver bits when not in use.

## **Additional Information**

- 6 x bits: Phillips: Ph1, Ph2; Flat: 4.5, 7mm; Star\*: T15, T20.
- · Includes a storage clip & a mini ratchet driver.
- Great for access to awkward areas.
- · Ideal lightweight bit set for a variety of tasks where space is limited, also good for general work on bicycles.